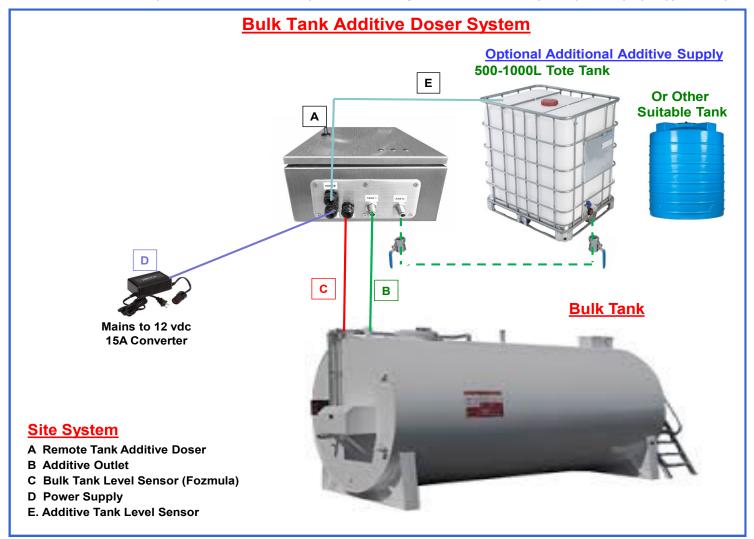

**Hybrid Fuel Technology LTD** 372 Lee Martin Road Cambridge 3493 PO BOX 739 Cambridge

Phones: +64 (0)508 74 3529 +64 (0)21 867 485

Peter.mcgregor@hftnz.co.nz

Our BTAAD is a modified AAD 20L with a larger pump and solenoid valve Connects via a fitted fuel tank level sensor, or via a Towai supplied & pre-calibrated

The main customer supply site installation requirements are:

Site mounting arrangements

Fozmula fuel level sensor

- Power supplied from mains supply via a 12 volt DC, 15 amp converter
- Optional additional additive tank or container
  - All external wiring & tubing